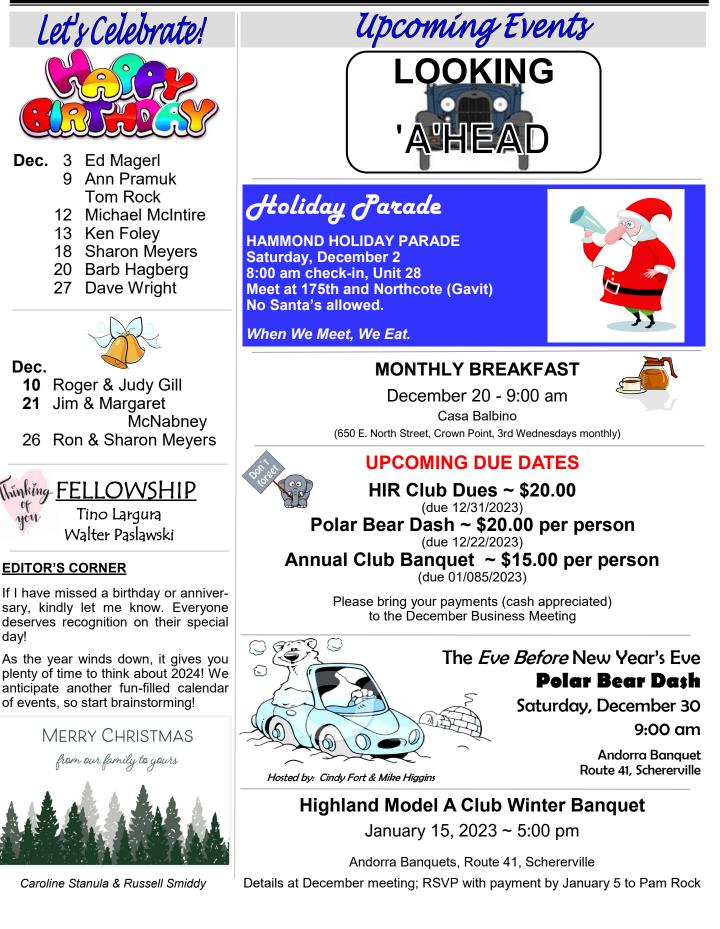

This meeting will be the annual pizza meeting so come hungry and bring your own drinks.

Because December 31<sup>st</sup> falls on a Sunday, The Polar Bear Dash will be held on Saturday, December 30<sup>th</sup> instead this year. So now you can go to church on Sunday morning.

Pam Rock announced the annual winter banquet at Andorra Banquets on January 13. A motion was made and approved that the HIR will pay \$15/person. Cindy Fort and Mike Higgins announced that the Polar Bear Dash breakfast will be held on Saturday, December 30 (and not New Year's Eve, December 31), at 9:00 am at Andorra Banquets, \$20/person.

2 - Hammond Holidav Parade 6 - Business Meeting/Pizza Party

- 20 Monthly Breakfast
- 30 Polar Bear Dash (Andorra)

Rock, Hastings, Gill