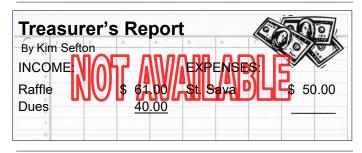

TREASURER'S REPORT: Kim Sefton reported on recent income and expenditures. After discussion the treasurer's report was approved as presented.

MINUTES: Cindy Fort presented the minutes from the October 3, 2023, minutes as printed in the November issue of *The Spokesman*. After discussion, the minutes were approved as presented.

REFRESHMENTS/RAFFLE: Refreshments were provided by Veterans Russell Smiddy and Bob Vandewater, in recognition of Veterans Day, and Smiddy's 93rd Birthday. Kathy Kuiper and Kim Sefton won the monthly raffle.